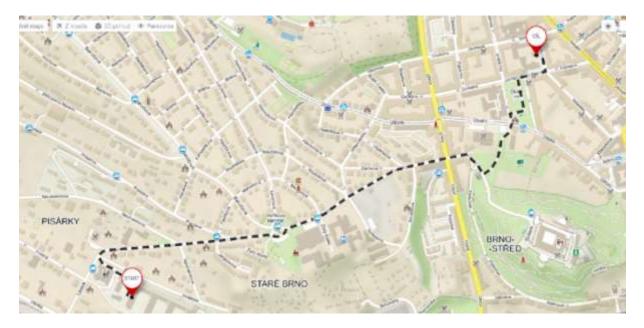

\_

FOR THOSE WHO LIKE TO WALK, WE HAVE GOOD NEWS – IT IS ALSO POSSIBLE TO WALK FROM THE DORMITORY TO THE UNIVERSITY ACROSS THE "ŽLUTÝ KOPEC" (GOLD HILL). IT TAKES APPROX. 25-30 MINUTES, SEE THE MAP

<u>https://mapy.cz/zakladni?planovani-</u> <u>trasy&x=16.5867510&y=49.1955607&z=15&l=0&rc=9m4DixTsaVi3i5pJ&rs=firm&rs=firm&ri=230388&ri=</u> 360724&mrp=%7B%22c%22%3A132%7D&mrp=%7B%22c%22%3A132%7D&rt=&rt=