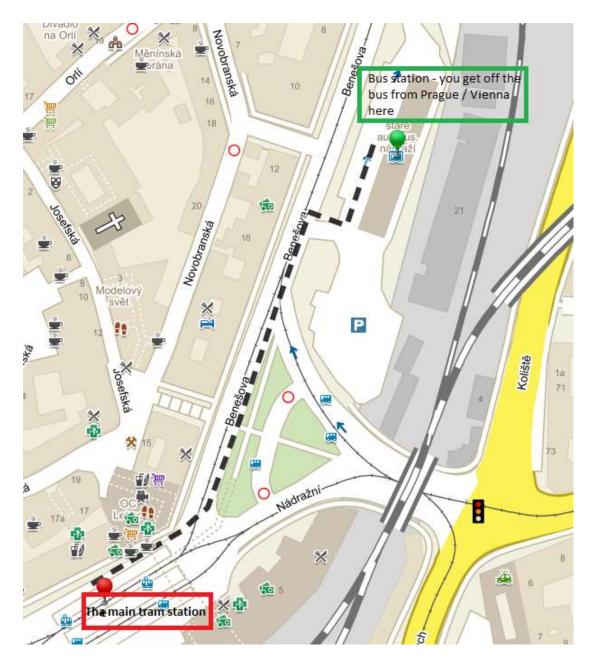

## From the bus station (bus from Vienna or Prague) to the main tram station by foot:

- At the main tram station you get on the tram number 1 (direction: Ečerova) and get off at the Lipová stop (cca 11 minutes)
- You should buy a ticket for 20 CZK it lasts for 15 minutes (there are ticket machines at the station they only accept coins!).