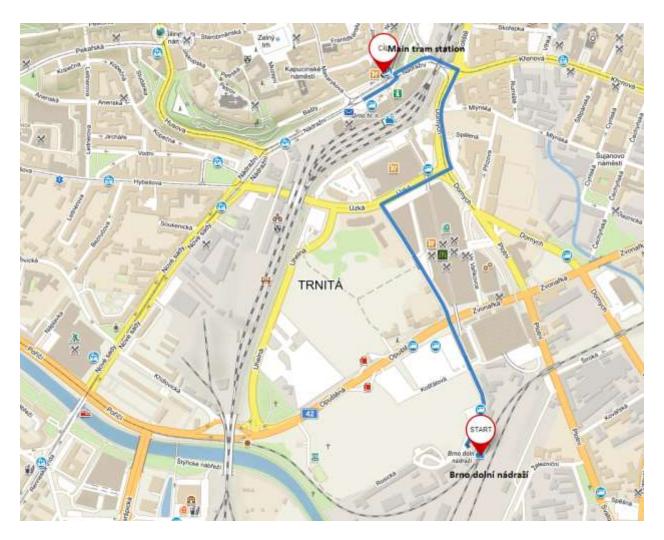

From the train station Brno dolní nádraží (Dolní nádraží? > main tram station > Lipová stop)

- At the Brno dolní nádraží you get on the bus number 61 and get off at the main tram station
- At the main tram station you get on the tram number 1 (direction: Ečerova) and get off at the Lipová stop (cca 11 minutes)
- You should buy a ticket for 20 CZK it lasts for 15 minutes (there are ticket machines at the station they only accept coins!).