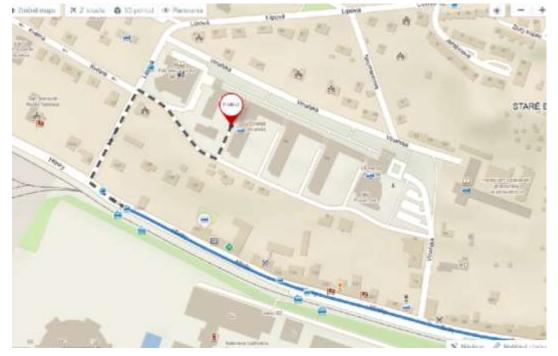

Lipová 41 39 1 24 Květná Vinařská MU ekonomicko-spri PAOQ. Fak Vinařská A 7a Květná A Vinařská 1 1 lát ace Vinařská A Vinařská 1 dormitory 142a 742 138 140 4 15 136 Him dětský domov 13 11 Hinky Hlinky the Main station 130 ŵ -

From the stop Lipová (green colour on the map) to Vinařská dormitory (Hotel Garni) (red colour on the map) – few minutes by foot: