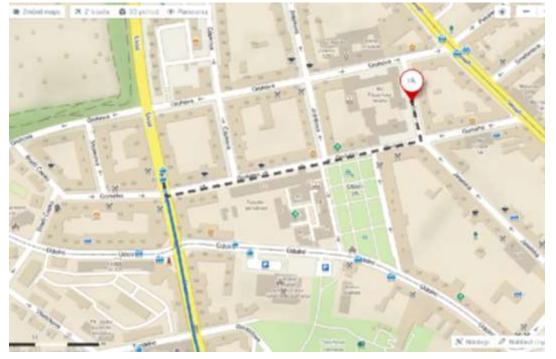

## HOW TO GET FROM THE DORMITORY TO THE UNIVERSITY (Faculty of Arts)

- You can take trolleybus number 25 or 26 from the stop Lipová to the stop ÚVOZ (see map)

It takes 8 minutes with the trolley. From the station ÚVOZ it is just few minutes by foot:

\_

FOR THOSE WHO LIKE TO WALK, WE HAVE GOOD NEWS – IT IS ALSO POSSIBLE TO WALK FROM THE DORMITORY TO THE UNIVERSITY ACROSS THE "ŽLUTÝ KOPEC" (GOLD HILL). IT TAKES APPROX. 25-30 MINUTES, SEE THE MAP

<u>https://mapy.cz/zakladni?planovani-</u> <u>trasy&x=16.5867510&y=49.1955607&z=15&l=0&rc=9m4DixTsaVi3i5pJ&rs=firm&rs=firm&ri=230388&ri=</u> 360724&mrp=%7B%22c%22%3A132%7D&mrp=%7B%22c%22%3A132%7D&rt=&rt=